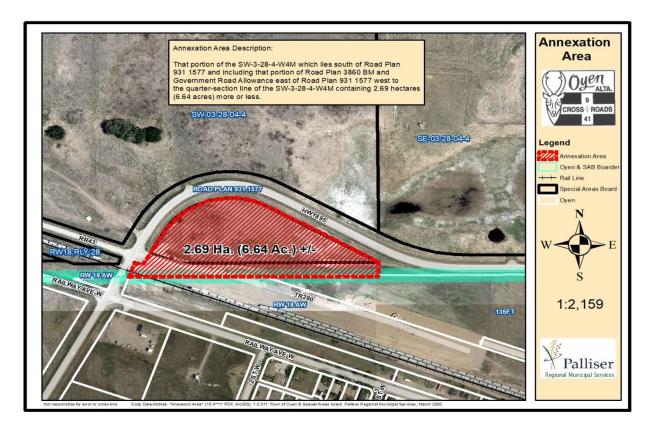

## **NOTICE OF ANNEXATION**

The Town of Oyen is proceeding with an annexation application through Council Resolution C835(18/03/12) for the following property:

That portion of the SW-3-28-4-W4 which lies south of Road Plan 931 1577 and including that portion of Road Plan 3860 BM and Government Road Allowance east of Road Plan 931 1577 west to the quarter-section line of the SW-3-28-4-W4 containing 2.69 hectares (6.64 acres) more or less.